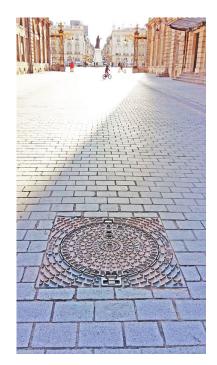

### Field of application:

- D400 class (Group 4) according to standard EN124-2, carriageways of roads, hard shoulders and parking areas for all types of road vehicles.
- Paved zones and frequent visits.