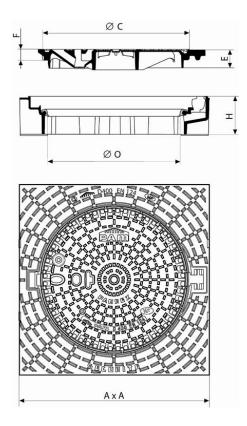

Poklop PAMREX 600 Safety D400 class - Square apparent frame – Bez ventilace

PAMREX MUNICIPAL CASTINGS

| AxA     | С   | 0   | Н   | E  | F  | Celková hmotnost | Hmotnost víka | Balení | Kód      |
|---------|-----|-----|-----|----|----|------------------|---------------|--------|----------|
| mm      | mm  | mm  | mm  | mm | mm | kg               | kg            |        |          |
| 850x850 | 678 | 610 | 160 | 85 | 50 | 156.0            | 55.0          | 10     | CDPA603F |